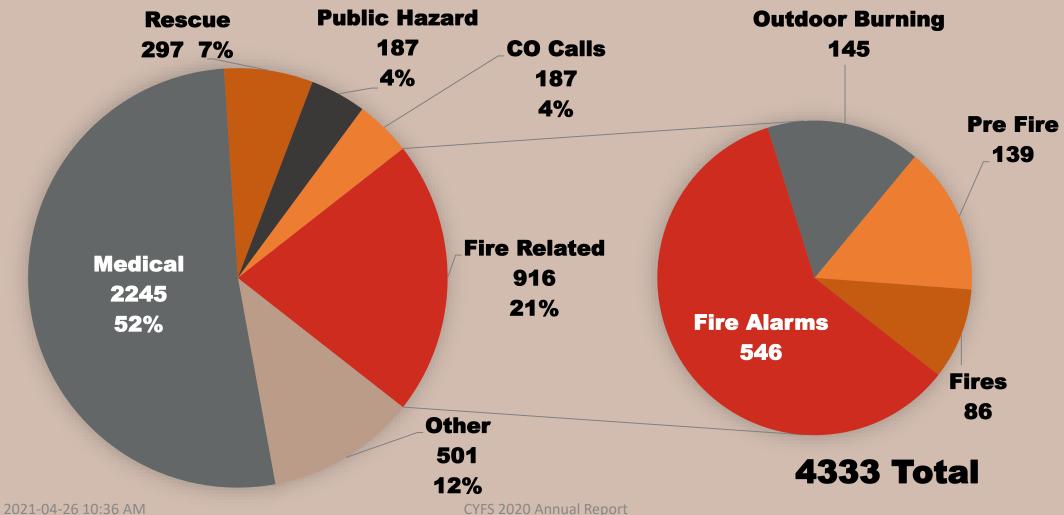

facilities will require sprinkler protection under new legislation
- 30 facilities currently have sprinkler protection
  - 2 facilities have until January 2025 to comply

# FIRE CODE AND OBC INSPECTIONS



# **TRAINING HIGHLIGHTS**

17

# **Mindfulness Training**

• Partnered with YR Police to deliver Mindfulness Training to 2020 Recruit Class

NFPA 1021 – Company Officer

• 21 Firefighters certified

**Blue Card – Incident Command Certification** 

• Certification of Platoon Chiefs, Captains and Acting Captains

**Coordinated Response to Active Attacker Incidents** 

• Collaborated with York Region Emergency Services to develop best practices

# **PRIMARY RESPONSE AREA**

18



2021-04-26 10:36 AM

CYFS 2020 Annual Report

# **EMERGENCY RESPONSE DATA**



# **EMERGENCY RESPONSE TYPES**



# **STATION 4-5**





# **RESPONSE TIMES**



|                 | <b>U</b> 70 | 20%          | 40 % | 00 %   | <b>OU</b> 70  | 100 % |
|-----------------|-------------|--------------|------|--------|---------------|-------|
|                 | 1st A       | Apparatus    |      | 3      | Apparatus     |       |
|                 | Within 6    | 5:20 minutes |      | Within | 10:20 minutes | S     |
| <b>Stn. 4-4</b> | 6           | 8.60%        |      |        | 91.60%        |       |
| <b>Stn. 4-3</b> | 6           | 7.40%        |      |        | 87.30%        |       |
| Stn. 4-2        | 7           | 0.80%        |      |        | 80.70%        |       |
| Stn. 4-1        | 74          | 4.61%        |      |        | 80.40%        |       |

# **ANNUAL BUDGET**

| 2020