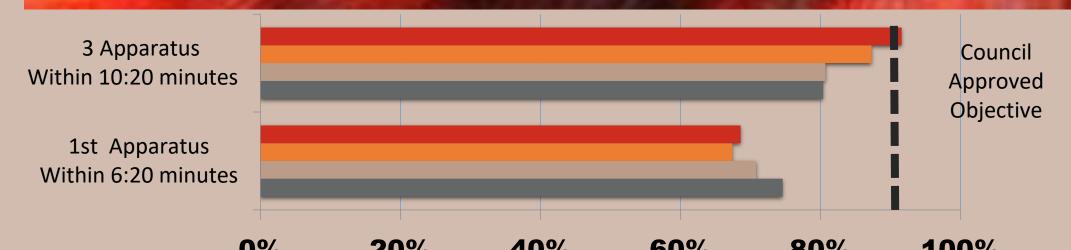

# **RESPONSE TIMES**

|                 | <b>U</b> 70 | 20%          | 40 % | 00 %   | <b>OU</b> 70  | 100 % |
|-----------------|-------------|--------------|------|--------|---------------|-------|
|                 | 1st A       | Apparatus    |      | 3      | Apparatus     |       |
|                 | Within 6    | 5:20 minutes |      | Within | 10:20 minutes | S     |
| <b>Stn. 4-4</b> | 6           | 8.60%        |      |        | 91.60%        |       |
| <b>Stn. 4-3</b> | 6           | 7.40%        |      |        | 87.30%        |       |
| Stn. 4-2        | 7           | 0.80%        |      |        | 80.70%        |       |
| Stn. 4-1        | 74          | 4.61%        |      |        | 80.40%        |       |