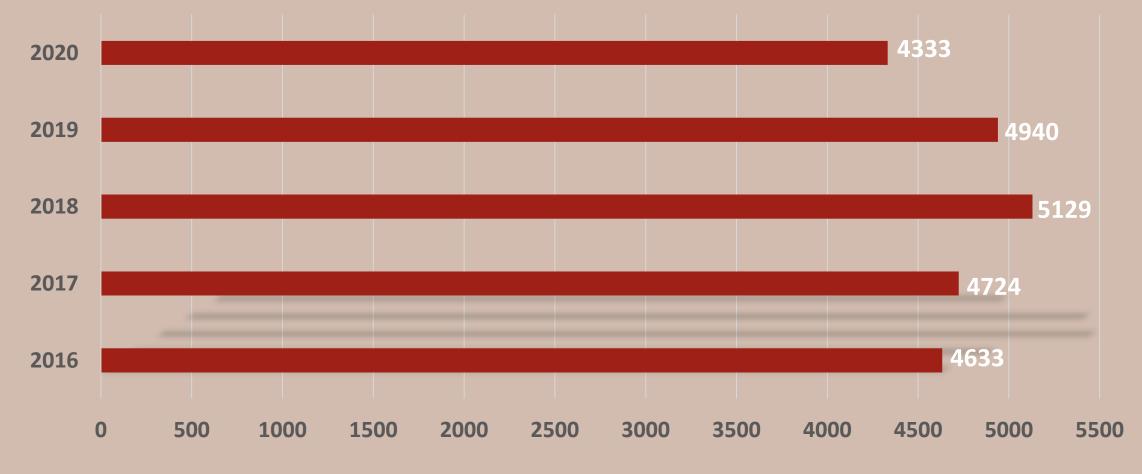

ills"
- Fire Code Changes all care facilities will require sprinkler protection under new legislation
- 30 facilities currently have sprinkler protection
  - 2 facilities have until January 2025 to comply

# FIRE CODE AND OBC INSPECTIONS



# **TRAINING HIGHLIGHTS**

17

# **Mindfulness Training**

• Partnered with YR Police to deliver Mindfulness Training to 2020 Recruit Class

NFPA 1021 – Company Officer

• 21 Firefighters certified

**Blue Card – Incident Command Certification** 

• Certification of Platoon Chiefs, Captains and Acting Captains

**Coordinated Response to Active Attacker Incidents** 

• Collaborated with York Region Emergency Services to develop best practices

# **PRIMARY RESPONSE AREA**

18



2021-04-26 10:36 AM

CYFS 2020 Annual Report

# **EMERGENCY RESPONSE DATA**



# **EMERGENCY RESPONSE TYPES**



# **STATION 4-5**





# **RESPONSE TIMES**



|                 | <b>U</b> 70 | 20%          | 40 % | 00 %   | <b>OU</b> 70  | 100 % |
|-----------------|-------------|--------------|------|--------|---------------|-------|
|                 | 1st A       | Apparatus    |      | 3      | Apparatus     |       |
|                 | Within 6    | 5:20 minutes |      | Within | 10:20 minutes | S     |
| <b>Stn. 4-4</b> | 6           | 8.60%        |      |        | 91.60%        |       |
| <b>Stn. 4-3</b> | 6           | 7.40%        |      |        | 87.30%        |       |
| Stn. 4-2        | 7           | 0.80%        |      |        | 80.70%        |       |
| Stn. 4-1        | 74          | 4.61%        |      |        | 80.40%        |       |

# **