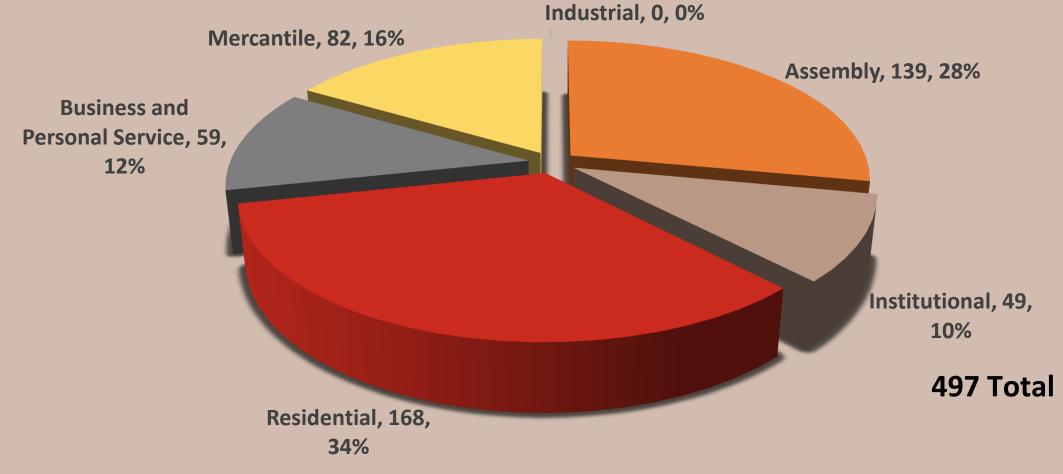

7 General Inspections (request or complaints)

# **Ontario Building Code Review**

• 158 OBC inspections – 290 Plan Reviews

# **Fire Investigations**

• Conducted 10 Fire Investigations - 25% increase over 2019

# **VULNERABLE OCCUPANCIES**

15

**Nursing Homes and Retirement Homes** 

- 32 facilities in primary response area (including Southlake Hospital)
- 3 facilities are under construction and should be completed in 2021
- Fire Prevention staff conduct annual inspections
- Evacuation drills are part of the process using "Table Talk PowerPoint Fire Drills"
- Fire Code Changes all care facilities will require sprinkler protection under new legislation
- 30 facilities currently have sprinkler protection
  - 2 facilities have until January 2025 to comply

# FIRE CODE AND OBC INSPECTIONS



# **TRAINING HIGHLIGHTS**

17

# **Mindfulness Training**

• Partnered with YR Police to deliver Mindfulness Training to 2020 Recruit Class

NFPA 1021 – Company Officer

• 21 Firefighters certified

**Blue Card – Incident Command Certification** 

• Certification of Platoon Chiefs, Captains and Acting Captains

**Coordinated Response to Active Attacker Incidents** 

• Collaborated with York Region Emergency Services to develop best practices

# **PRIMARY RESPONSE AREA**

18



2021-04-26 10:36 AM

CYFS 2020 Annual Report

# **EMERGENCY RESPONSE DATA**



# **EMERGENCY RESPONSE TYPES**



# **STATION 4-5**





# **RESPONSE TIMES**



|                 | <b>U</b> 70 | 20%          | 40 % | 00 %   | <b>OU</b> 70  | 100 % |
|-----------------|-------------|--------------|------|--------|---