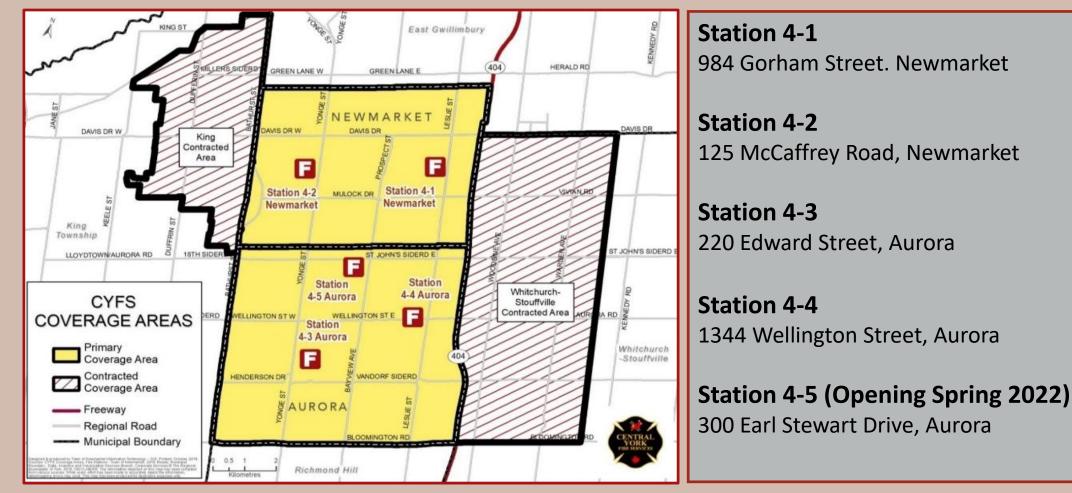

Evacuation drills are part of the process using "Table Talk PowerPoint Fire Drills"
- Fire Code Changes all care facilities will require sprinkler protection under new legislation
- 30 facilities currently have sprinkler protection
  - 2 facilities have until January 2025 to comply

# FIRE CODE AND OBC INSPECTIONS



# **TRAINING HIGHLIGHTS**

17

# **Mindfulness Training**

• Partnered with YR Police to deliver Mindfulness Training to 2020 Recruit Class

NFPA 1021 – Company Officer

• 21 Firefighters certified

**Blue Card – Incident Command Certification** 

• Certification of Platoon Chiefs, Captains and Acting Captains

**Coordinated Response to Active Attacker Incidents** 

• Collaborated with York Region Emergency Services to develop best practices

# **PRIMARY RESPONSE AREA**

18



2021-04-26 10:36 AM

CYFS 2020 Annual Report

# **EMERGENCY RESPONSE DATA**



# **EMERGENCY RESPONSE TYPES**



# **STATION 4-5**





# **RESPONSE TIMES**



|                 | <b>U</b> 70 | 20%          | 40 % | 00 %   | <b>OU</b> 70  | 100 % |
|-----------------|-------------|--------------|------|--------|---------------|-------|
|                 | 1st A       | Apparatus    |      | 3      | Apparatus     |       |
|                 | Within 6    | 5:20 minutes |      | Within | 10:20 minutes | S     |
| <b>Stn. 4-4</b> | 6           | 8.60%        |      |        | 91.60%        |       |
| <b>Stn. 4-3</b> | 6           | 7.40%        |      |        | 87.30%        |       |
| Stn. 4-2        | 7           | 0.80%        |      |        | 80.70%        |       |
| Stn. 4-1