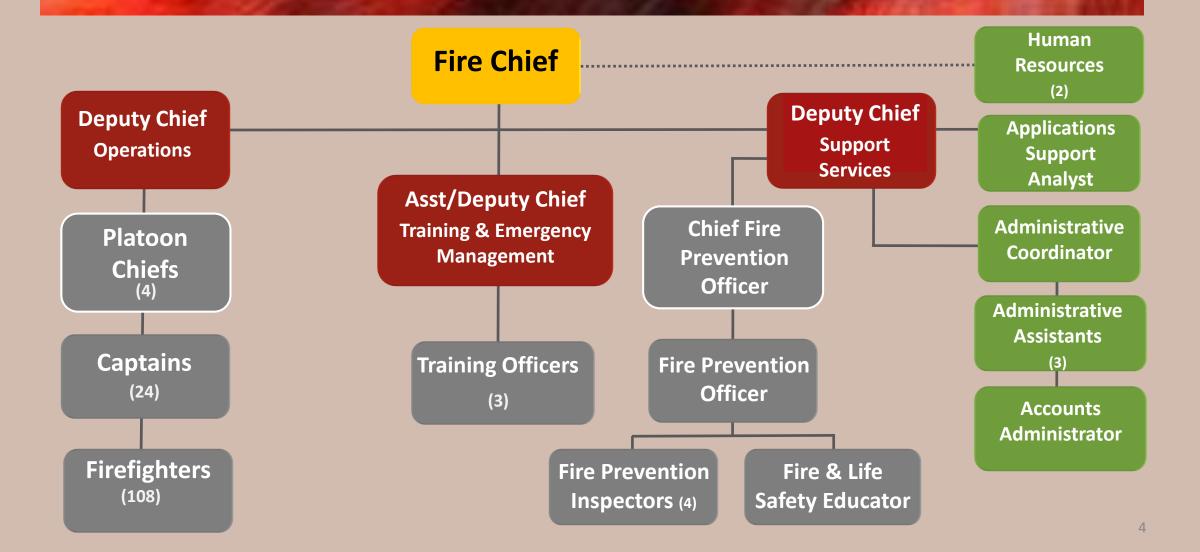

ned at 12:08 PM.

Councillor Bisanz, Chair

Date

5



# ANNUAL 2020 REPORT



# FIRE CHIEF'S MESSAGE

8



Central York Fire Services strives to provide the residents of Aurora and Newmarket with an extraordinary level of Fire Prevention and Protection services.

2020 generated an additional challenge in the form of COVID-19. Preventative measures were put in place to ensure the safety of staff, which allowed CYFS to continue to respond efficiently and effectively to all types of emergency calls.

# **COVID SAFETY**

9

**COVID-19 Safety Plan developed and implemented** 

**PPE supplies sustained and enhanced** 

**Cleaning procedures reviewed and upgraded** 

**COVID screening daily for all on duty staff** 

Alternative crew transport for physical distancing

# **ORGANIZATIONAL CHART**



# **FIRE PROTECTION**

11

Fire Protection Services are provided in alignment with the Office of the Fire Marshal's *"Three Lines of Defense"* 

✓ Public Education and Fire Prevention

✓ Fire Safety Standards and Code Enforcement

✓ Emergency Response

CYFS 2020 Annual Report

# **PREVENTION OUTREACH**









# **PREVENTION HIGHLIGHTS**

14

# **Mandatory Residential Sprinklers in new subdivision**

• All 109 new detached homes in subdivision are sprinklered

# Inspections

- 551 Building Inspections
- 217 General Inspections (request or complaints)

# **Ontario Building Code Review**

• 158 OBC inspections – 290 Plan Reviews

# **Fire Investigations**

• Conducted 10 Fire Investigations - 25% increase over 2019

# **VULNERABLE OCCUPANCIES**

15

**Nursing Homes and Retirement Homes**