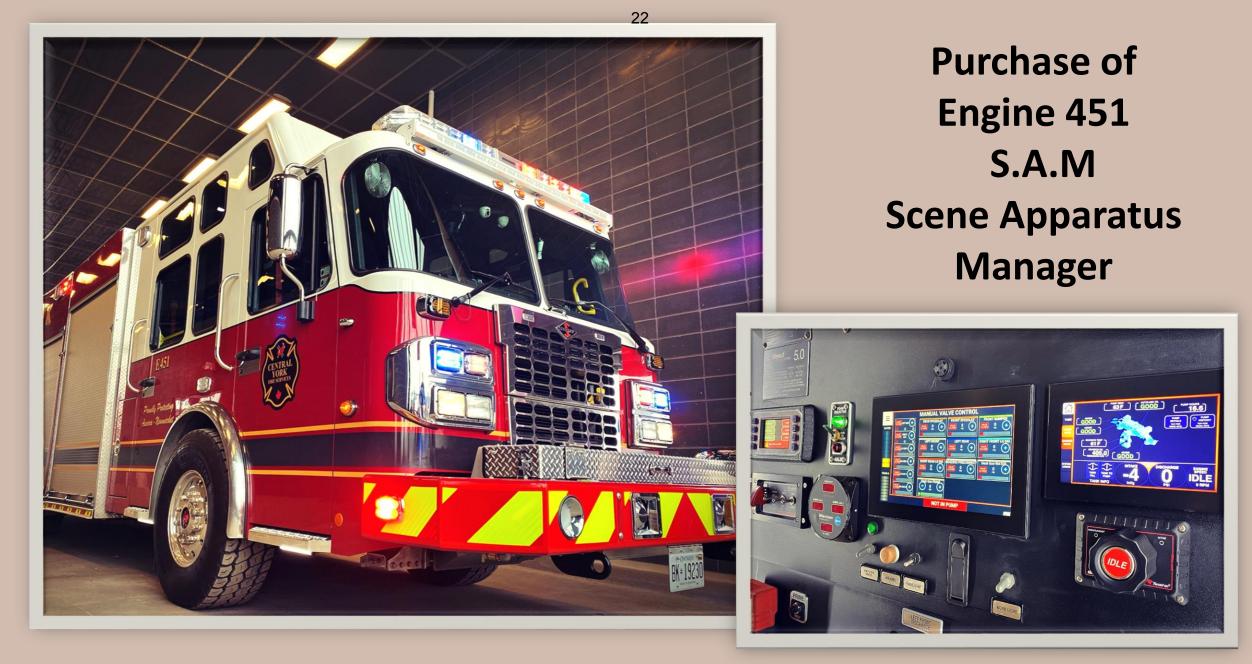

## Capital

2019 was a transition year for capital, with the elimination of carry-overs and the introduction of a capital spending authority. This resulted in a 2020 total approved capital spending authority of \$8,087,601. During the year, revisions to the total budget resulted in a reduction of \$2,907,064 mainly due to delays because of the pandemic. The revised budget total for 2020 is \$5,180,537. \$3,582,244 was spent, with the majority comprised of Station 4-5 Design & Construction costs, and the new Fire Truck for Station 4-5.