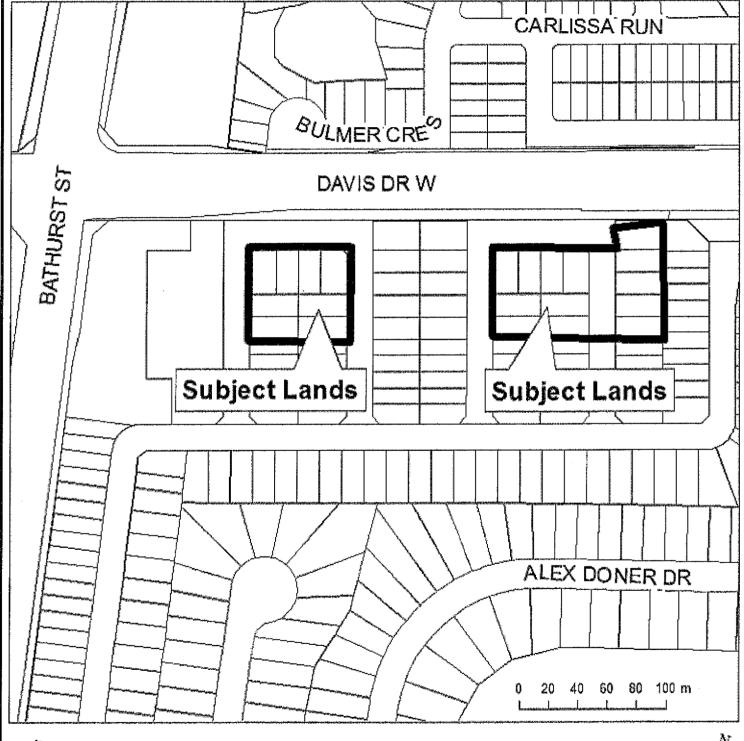

- i) THAT Development and Infrastructure Services/Planning and Building Services Report 2015-36 regarding Appeals to the Ontario Municipal Board of Applications for Official Plan and Zoning By-law Amendments, Draft Plans of Condominium and Subdivision by 292145 Ontario Limited for lands described as Part of Lot 89, Concession 1 E.Y.S. ("the lands") be received;
- ii) AND THAT Council direct staff and legal counsel to continue to work with the applicant toward the settlement of all remaining issues, including the use of Town owned land, in advance of the Ontario Municipal Board hearing;
- iii) AND THAT staff and legal counsel be authorized to enter into Minutes of Settlement with the applicant reflecting Draft Plan Conditions and/or conditions to be included in the Development Agreement to address all issues to the Town's satisfaction;
- iv) AND THAT Mr. Gary Templeton, Templeton Planning Ltd, 71 Tyler Street, Aurora ON L4G 2N1 be notified of this action by the Clerk.