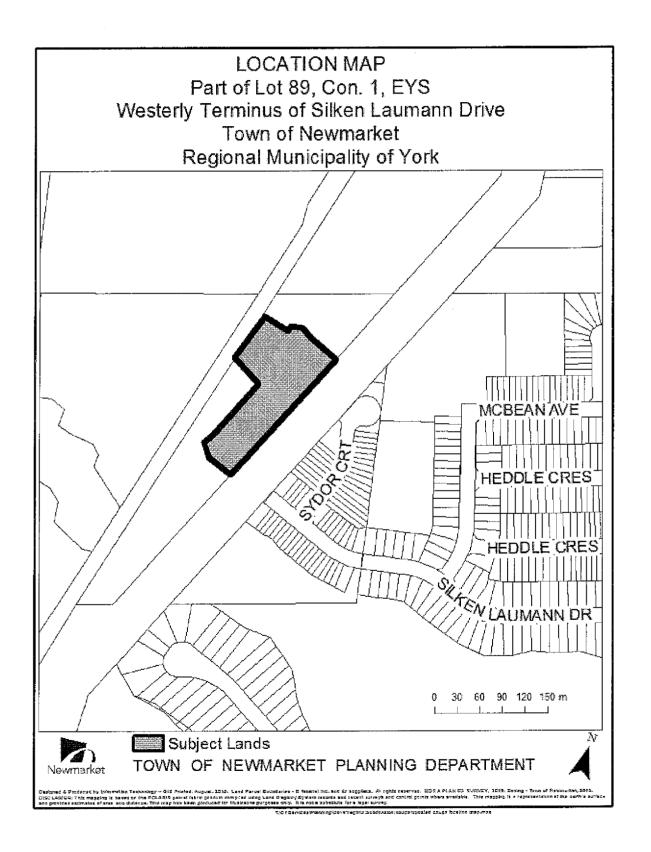

- i) THAT Development and Infrastructure Services/Planning and Building Services Report 2015-36 regarding Appeals to the Ontario Municipal Board of Applications for Official Plan and Zoning By-law Amendments, Draft Plans of Condominium and Subdivision by 292145 Ontario Limited for lands described as Part of Lot 89, Concession 1 E.Y.S. ("the lands") be received;
- ii) AND THAT Council direct staff and legal counsel to continue to work with the applicant toward the settlement of all remaining issues, including the use of Town owned land, in advance of the Ontario Municipal Board hearing;
- iii) AND THAT staff and legal counsel be authorized to enter into Minutes of Settlement with the applicant reflecting Draft Plan Conditions and/or conditions to be included in the Development Agreement to address all issues to the Town's satisfaction;
- iv) AND THAT Mr. Gary Templeton, Templeton Planning Ltd, 71 Tyler Street, Aurora ON L4G 2N1 be notified of this action by the Clerk.